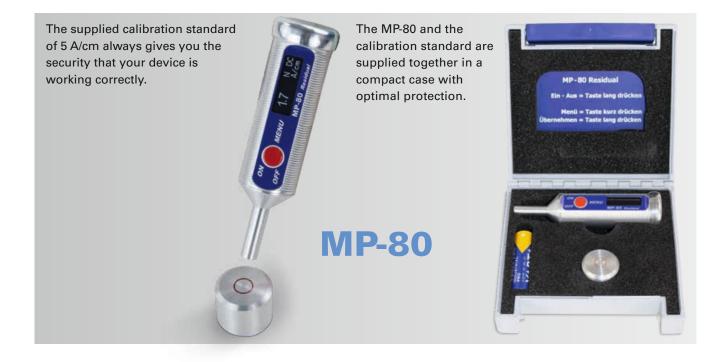

### Medidor de campo magnético residual MP-80 con sonda de campo axial integrada, estándar de calibración 5 A/cm, Magnetik

## RESIDUAL MAGNETIC FIELD METER MP-80

With the handy, battery-operated List-Magnetik MP-80 residual magnetic field meter, you can quickly and reliably determine the residual magnetism, also known as remanence, on ferromagnetic iron and steel parts. The measuring device can also be used to check demagnetized parts.

The "little brother" of the MP-800 has its particular strength in the area of weak magnetic fields. With its compact design and metal housing, the device is robust and insensitive to harsh environments such as oily vapors or moisture.

The Hall sensor in the axial field probe is located at a defined measuring distance of 2.0 mm from the measuring surface.

The residual magnetic field measuring device MP-1 is no longer availa-ble. **MP-80 is more precise, more robust, and less expensive.** 

With the MP-80's stable digital readings, you have a perfect replacement for the MP-1 residual magnetic field meter. The MP-80 is much less prone to wear and tear on the probe and cable.